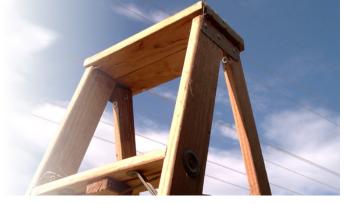

# Climb The Rungs Of Safety When Using A Ladder

Whether hanging holiday lights, cleaning gutters, or reaching high to hang a photo, ladders are a necessity for home improvement. For projects large and small, ladders provide the extra height to complete tasks that are otherwise out of reach. However, when climbing a ladder, use caution to avoid accidents and electrical injuries. In 2016, ladder accidents ranked among the top 10 causes of injury.

## **Ladder Tips**

- Keep equipment and yourself at least 10 ft from power lines.
- Work near power lines only when weather permits. Rain is a good conductor of electricity.
- Never use water or blower extensions to clean gutters when near electric lines.
- 4. Practice the three point contact method when ascending or descending to prevent falls. This entails having one hand and two feet or two hands and one foot in contact with the ladder at all times.